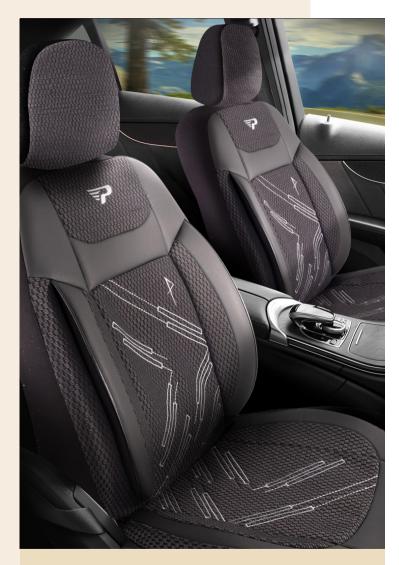

### **PBSS399G43**

FEATURES

COLOR OPTIONS
Different color options can be produced depending on demand.

Image: Different color options can be produced depending on demand.

Image: Different color options can be produced depending on demand.