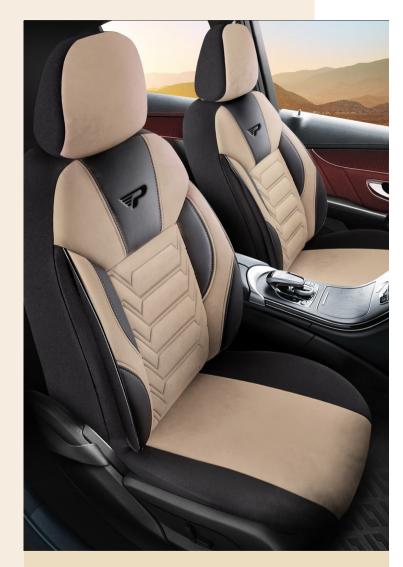

Image: Different color options can be produced dependence on dependen

**PBSS622G43** 

FEATURES

COLOR OPTIONS
Different color options can be produced depending on demand.

PBSS622G23
PBSS622G43

PBSS622G23
PBSS622G43

PBSS622G93
PBSS622G02

PBSS622G02
PBSS622G73

PBSS622G3
PBSS622G03