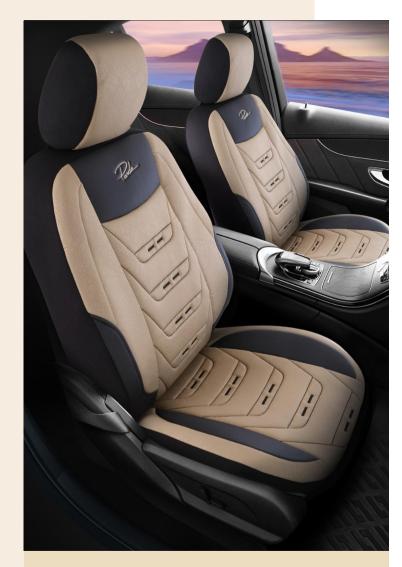

### **PBSS399G43**

FEATURES

COLOR OPTIONS
Different color options can be produced depending on demand.

Image: Different color options can be produced depending on demand.

Image: Different color options can be produced depending on demand.