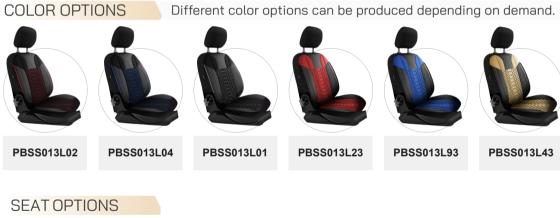

## **PBSS013G53**

#### FEATURES

COLOR OPTIONS
Different color options can be produced depending on demand.

Image: Different color options can be produced depending on demand.

Image: Different color options can be produced depending on demand.