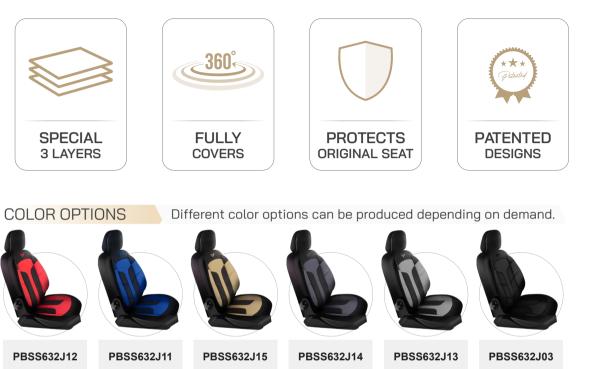

demand.

Image: Different color options can be produced depending on demand.

Image: Different color options can be produced depending on demand.

Image: Different color options can be produced depending on demand.

Image: Different color options can be produced depending on demand.

Image: Different color options can be produced depending on demand.

Image: Different color options can be produced depending on demand.

Image: Different color options can be produced depending on demand.

Image: Different color options can be produced depending on demand.

Image: Different color options can be produced depending on demand.

Image: Different color options can be produced depending on demand.

Image: Different color options can be produced dependence on dependen



# **PBSS632J12**

FEATURES



SEAT OPTIONS

FRONT 2 (1+1) FULL SET



# **PBSS576G02**

#### FEATURES



COLOR OPTIONS

Different color options can be produced depending on demand.

Image: space s



# **PBSS576K15**

FEATURES



 COLOR OPTIONS

 Different color options can be produced depending on demand.

 Image: State of the state o



# PBSS633L02

FEATURES



COLOR OPTIONS

Different color options can be produced depending on demand.

Image: state s



# **PBSS634L13**

FEATURES



COLOR OPTIONS

Different color options can be produced depending on demand.

Image: style s



# **PBSS616L13**

#### FEATURES



COLOR OPTIONS
Different color options can be produced depending on demand.

Image: Different color options can be produced depending on demand.

Image: Different color options can be produced depending on d