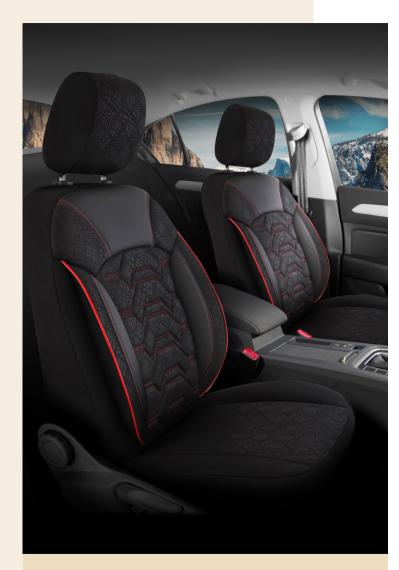

Image: Different color options can be produced dependence on dependen

**PBSS622G43** 

FEATURES

COLOR OPTIONS
Different color options can be produced depending on demand.

PBSS622G23
PBSS622G43

PBSS622G23
PBSS622G43

PBSS622G93
PBSS622G02

PBSS622G02
PBSS622G73

PBSS622G3
PBSS622G03