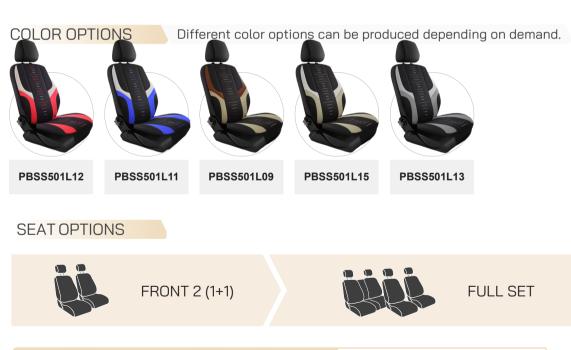

# **PBSS501L12**

FEATURES

**PBSS422J43** 

FEATURES

PBSS422J43

SEAT OPTIONS

PBSS422J09

PBSS422J53